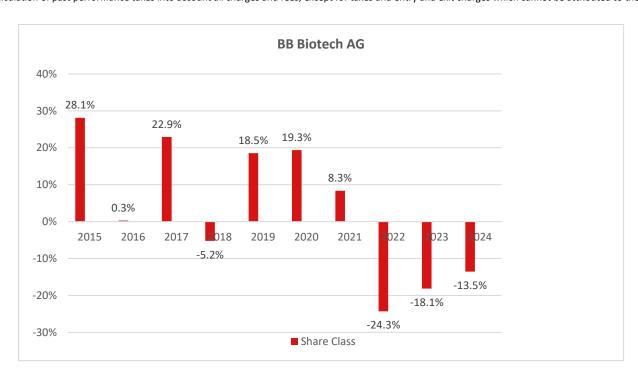

## **Past Performance chart**

This chart shows the fund's performance as the percentage loss or gain per years over the last 10 years .

Performance is shown after deduction of ongoing charges. Any entry or exit charges are excluded from the calculation.